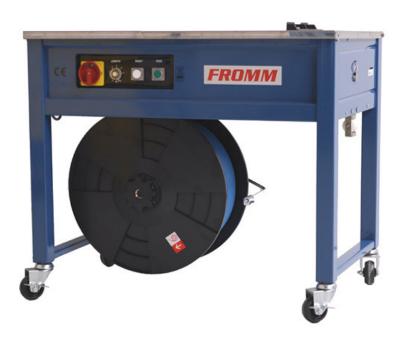

## Semi-automatic plastic strapping machine

#### **Advantages**

- Light, compact design
- Easy operation, simple maintenance
- CE certfied
- Hinged stainless top plate
- Mechanical outside tension control
- Rigid castors with brake
- Automatic motor stop to save ene rgy
- Reliable P.C. board electric control
- Adjustable table he ight from 760 to 930 mm
- Affordable for every budget, total value more than competing brands
- Proven quality
- Interchangeab le strap core inner diameter from 200 mm to 280 mm
- S afety limit switch included

### Chart of types model PM206

Item No. Model 44.2020 PM206

شركة الغصول للتجارة والصناعة الدولية

SEASON INTERNATIONAL TRADING & INDUSTRIES CO.